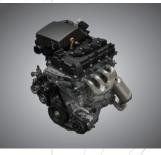

# ENGINE PERFORMANCE

The responsive 1.5L K15B engine maintains off-road driving capability, producing strong torque throughout RPM range to provide unwavering power for conquering any terrain.

HILL DESCENT CONTROL Control your vehicle speed gracefully while descending steep roads.