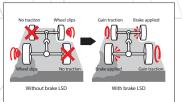

BRAKE LIMITED SLIP DIFFERENTIAL TRACTION CONTROL

Experience quicker brake response with reduced pedal pressure and improved braking performance to prevent slipping on slippery surfaces.