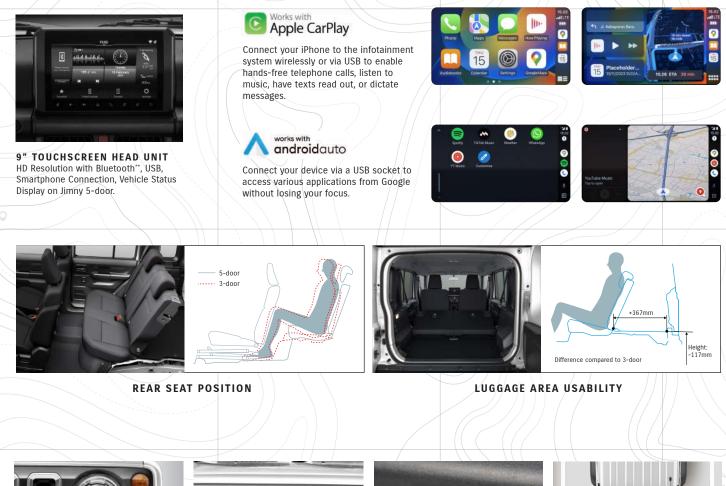

Catatan: Untuk peningkatan dan penyesuaian dengan perkembangan teknologi, spesifikasi ini sewaktu-waktu dapat berubah tanpa pemberitahuan terlebih dahulu.

| CHASSIS                                      |                                                       |   |
|----------------------------------------------|-------------------------------------------------------|---|
| Tyres and Wheels                             | 195/80R15 + Alloy Wheels                              | • |
| Spare Tyre and Wheel                         | 195/80R15 + Alloy Wheel                               | • |
| EXTERIOR                                     |                                                       |   |
| Front Grille                                 | Black with Chrome Accent                              | • |
| Wheel Arch Extensions                        | Material Colour                                       | • |
| Drip Rails                                   |                                                       | • |
| Outside Door Handles                         | Body Coloured                                         | • |
| Tailgate opener                              | Centre Door Lock                                      | • |
| VISIBILITY                                   |                                                       |   |
| Headlamps                                    | LED Projector                                         | • |
| Headlamp Leveling Device                     | Manual                                                | • |
| Automatic Lamps                              |                                                       | • |
| Lamp Washer                                  |                                                       | • |
| Fog Lamps                                    | Front                                                 | • |
| DRL                                          |                                                       | • |
| Green Tinted Windows                         | Front Door Windows                                    | • |
|                                              | Quarter & Tailgate Windows                            | • |
| UV-Cut Glass                                 | Windscreen                                            | • |
| Wipers                                       | Front: 2-Speed + Intermittent + Washer                | • |
|                                              | Tailgate: 1-Speed + Washer                            | • |
| Tailgate Window Demister                     |                                                       | • |
| Outside Door Mirrors                         | Black (painted)                                       | • |
|                                              | Electrically Adjustable                               | • |
|                                              | Electrically Foldable                                 | • |
| STEERING AND INSTRUMENT P                    |                                                       |   |
| 3-Spoke Steering Wheel                       | Leathered Covered                                     | • |
|                                              | With Audio Controls                                   | • |
|                                              | With Cruise Controls<br>With Hands-free Phone Control | • |
|                                              |                                                       | • |
| Deriver Channing                             | Tilt-Adjust                                           | • |
| Power Steering                               |                                                       | • |
| Tachometer                                   | A1                                                    | • |
| Light-off and Key Reminder                   | Alarm                                                 | • |
| Driver's Seatbelt Reminder                   | Lamp & Alarm                                          | • |
| Passenger's Seatbelt Reminder                |                                                       | • |
| Rear Seatbelt Reminder<br>Door Ajar Reminder | Lamp & Alarm                                          | • |
| Low Fuel Warning                             | Lamp<br>Lamp                                          | • |
| DRIVING AMENITIES                            | Lamp                                                  |   |
| Digital Clock                                |                                                       | • |
| Electric Windows (Front)                     | Driver's Side (Up/Down Auto)                          |   |
|                                              | Passenger's Side                                      |   |
| Central Door Locking                         | Switch on Driver's Side                               |   |
| Remote-control Door Locks                    | With Hazard Lamp Answerback Function                  |   |
| Air Conditioner                              | Auto                                                  |   |
| Heater                                       |                                                       | • |
| Pollen Filter                                |                                                       | • |
| Audio                                        | Antenna (Mounted at Rear of Roof)                     | • |
| ,,,,,,,,,,,,,,,,,,,,,,,,,,,,,,,,,,,,,,,      | Speaker x 2                                           |   |
|                                              | 9" Display Audio + Bluetooth®**                       | • |
|                                              | + Rear View Camera                                    | • |
| Cruise Control                               |                                                       | • |