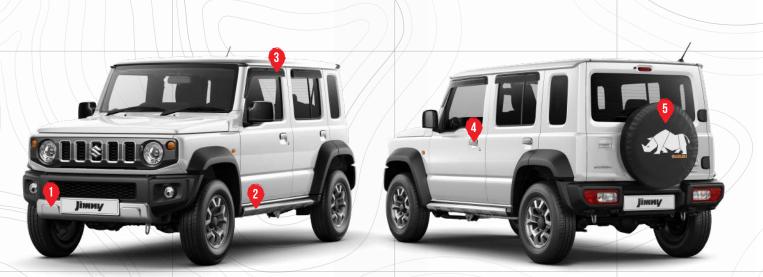

# імиу white Rhind

- 1. FRONT BUMPER UNDER GARNISH
- 2. SIDE UNDER GARNISH
- 3. DOOR VISOR

4. DOOR HANDLE GARNISH CHROME 5. SPARE TIRE COVER SOFT (RHINO)