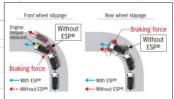

HILL HOLD ASSIST Prevent the vehicle from rolling backward when bravely facing a new peak.

ESP\*\* (ELECTRONIC STABILITY PROGRAMME) Enhances braking stability on slippery and curved roads, preventing both oversteer and understeer.