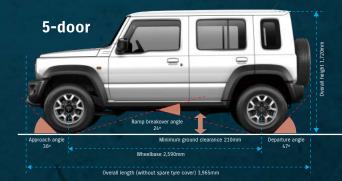

### TECT BODY

The frame structure effectively absorbs and distributes energy during bumps and crashes, ensuring the cabin space remains more intact.

| DIMENSI / DIMENSIONS                          |                 |                      |
|-----------------------------------------------|-----------------|----------------------|
| Panjang Keseluruhan / Overall Length          | mm              | 3,965                |
| Lebar Keseluruhan / Overall Width             | mm              | 1,645                |
| Tinggi Keseluruhan / Overall Height           | mm              | 1,720                |
| Jarak Poros Roda / Wheelbase                  | mm              | 2,590                |
| Jarak Pijak Depan / Front Thread              | mm              | 1,395                |
| Jarak Pijak Belakang / Rear Thread            | mm              | 1,405                |
| Jarak Terendah / Ground Clearance             | mm              | 210                  |
| Radius Putar Minimum / Minimum Turning Radius | m               | 5.7                  |
| KAPASITAS / CAPACITIES                        |                 |                      |
| Tangki Bahan Bakar / Full tank Capacity       | Litres          | 40                   |
| MESIN / ENGINE                                |                 |                      |
| Jenis / Type                                  |                 | K15B                 |
| Silinder / Number of Cylinders                |                 | 4                    |
| Jumlah Katup / Number of Valves               |                 | 16                   |
| Isi Silinder / Piston Displacement            | cm <sup>3</sup> | 1,462                |
| Diameter x Langkah / Bore x Stroke            | mm              | 74.0 x 85.0          |
| Daya Maksimum / Maximum Output                | PS/rpm          | 102/6,000            |
| Momen Puntir Maksimum / Maximum Torque        | Nm/rpm          | 130/4,000            |
| Distribusi Bahan Bakar / Fuel Distribution    |                 | Multipoint Injection |
|                                               |                 |                      |