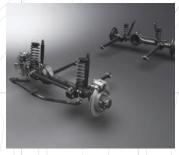

# LADDER FRAME CHASSIS

Built with a robust Ladder Frame structure, the Jimny guides you through rugged topographies. Paired with full-width rigid axles at the front and rear, it conquers the most challenging paths.

## 3-LINK RIGID AXLE SUSPENSION WITH COIL SPRING

The Jimny, with its tough 3-link suspension and rigid axles at both the front and rear, ensures stability on any terrain. The rigid axle suspension pushes one wheel up while the axle presses the other down, especially in rough road conditions.