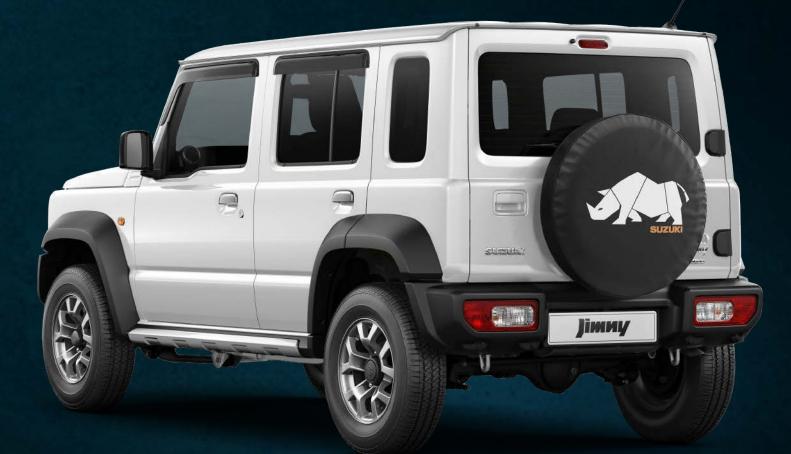

# імиу white Rhind

- 1. FRONT BUMPER UNDER GARNISH
- 2. SIDE UNDER GARNISH
- 3. DOOR VISOR

4. DOOR HANDLE GARNISH CHROME 5. SPARE TIRE COVER SOFT (RHINO)