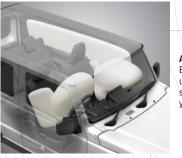

#### AIRBAGS Be extra prepared to navigate uncertainties with the

uncertainties with the six airbags for 5-door, ensuring your safety.