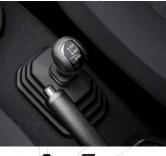

Whether on smooth or challenging roads, simply shift the transfer lever. 2H : For driving at normal speeds on roads (asphalt/gravel).

**4H** : For off-road driving.

4L : For navigating rough rocks, mud, and more challenging terrain.