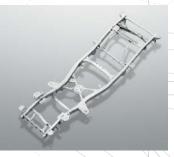

# LADDER FRAME CHASSIS

Built with a robust Ladder Frame structure, the Jimny guides you through rugged topographies. Paired with full-width rigid axles at the front and rear, it conquers the most challenging paths.